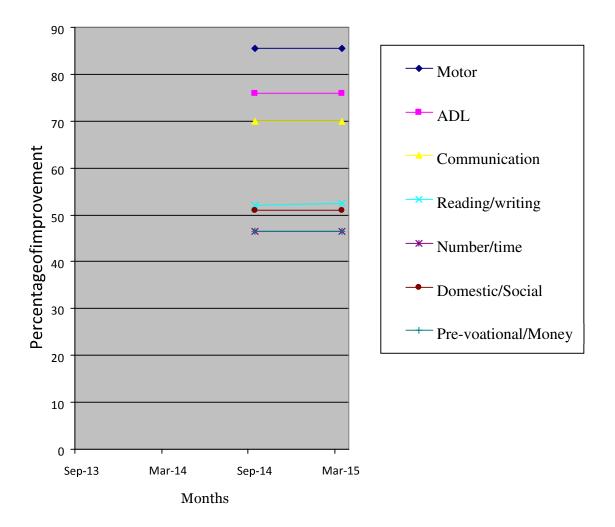

| Class(*)                               | Primary I-FA                                                                                                                                                                                                                                                   |                                |        |                         |             |  |  |  |
|----------------------------------------|----------------------------------------------------------------------------------------------------------------------------------------------------------------------------------------------------------------------------------------------------------------|--------------------------------|--------|-------------------------|-------------|--|--|--|
| Report period                          | Aug 2014 to Sep 2015                                                                                                                                                                                                                                           |                                |        |                         |             |  |  |  |
| Severity of<br>Intellectual Disability | Moderate Intellectual disability                                                                                                                                                                                                                               |                                |        |                         |             |  |  |  |
| Assessment                             |                                                                                                                                                                                                                                                                | Aug 2014(%)                    | Mar 20 | 15 (%)                  | Sep 2015(%) |  |  |  |
|                                        | 1.Motor Skills                                                                                                                                                                                                                                                 | 85.5                           | 85.5   |                         | 87          |  |  |  |
|                                        | 2.Activities of daily<br>Living                                                                                                                                                                                                                                | 76                             | 76     |                         | 78.5        |  |  |  |
|                                        | 3.Communication                                                                                                                                                                                                                                                | 70                             | 70     |                         | 72          |  |  |  |
|                                        | 4.Reading /Writing                                                                                                                                                                                                                                             | 52                             | 52.5   |                         | 54          |  |  |  |
|                                        | 5.Number /Time                                                                                                                                                                                                                                                 | 46.5                           | 46.5   |                         | 48          |  |  |  |
|                                        | 6.Domestic /<br>Social                                                                                                                                                                                                                                         | 51                             | 51     |                         | 53.8        |  |  |  |
|                                        | 7.PreVocational /<br>Money                                                                                                                                                                                                                                     | 46.5                           | 46.5   |                         | 48          |  |  |  |
| Extra Curricular<br>Activities         | Nature of Program                                                                                                                                                                                                                                              | No. of Program<br>participated |        | Prize /Recognitions won |             |  |  |  |
|                                        | Cultural                                                                                                                                                                                                                                                       | -                              |        | -                       |             |  |  |  |
|                                        | Sports                                                                                                                                                                                                                                                         | -                              |        |                         |             |  |  |  |
| Progress Report                        | Drawing     -       Since joining, he has improved 61.07% based on BASIC-MR Scale provided by NIMH.                                                                                                                                                            |                                |        |                         |             |  |  |  |
| Comments                               | <ul> <li>At present we are teaching to</li> <li>Copy own address.</li> <li>Sort five similar pictures into same category.</li> <li>Add single digit numbers within 10.</li> <li>Associate clock/watch with time.</li> <li>Stick using gums or glue.</li> </ul> |                                |        |                         |             |  |  |  |